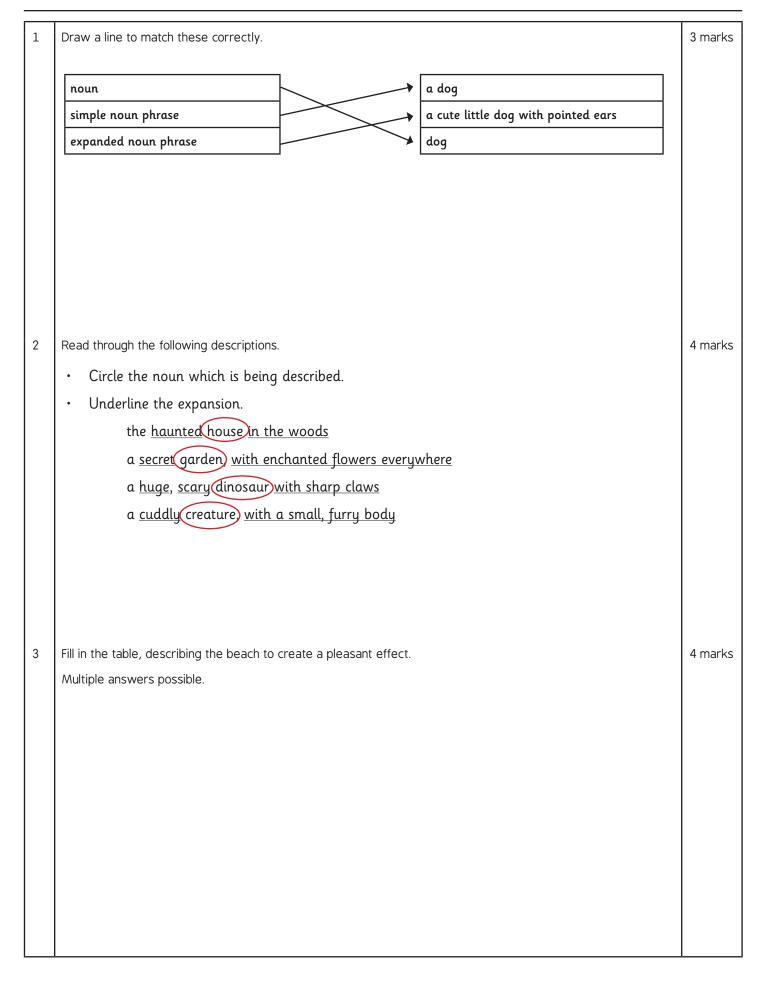

| Name:                                                                   | Date:                                   |                |
|-------------------------------------------------------------------------|-----------------------------------------|----------------|
| Noun Phrases Mini Test                                                  |                                         | 11 total marks |
| 1. Draw a line to match these correctly.                                |                                         |                |
| noun                                                                    | a dog                                   | 3 marks        |
| simple noun phrase                                                      | a cute little dog with pointed ears     |                |
| expanded noun phrase                                                    | dog                                     |                |
|                                                                         |                                         |                |
| 2. Read through the following descriptions.                             |                                         | 4              |
| Circle the noun which is being described.                               |                                         | 4 marks        |
| • Underline the expansion.                                              |                                         |                |
| the haunted house in the woods                                          |                                         |                |
| a secret garden, with enchanted                                         | flowers everywhere                      |                |
| a huge, scary dinosaur with shar                                        | •                                       |                |
| a cuddly creature, with a small f                                       |                                         |                |
| 3                                                                       |                                         |                |
|                                                                         | • • • • • • • • • • • • • • • • • • • • |                |
| 3. Fill in the table, describing the beach to create a pleasant effect. |                                         |                |
|                                                                         |                                         | 4 marks        |
| Noun                                                                    |                                         |                |
| simple noun phrase                                                      |                                         |                |
| noun phrase expanded by an adjective or two                             |                                         |                |
|                                                                         |                                         |                |